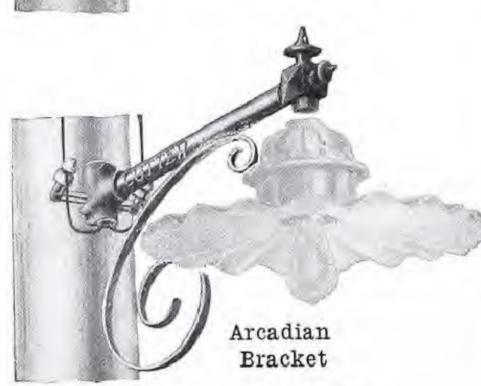

CUTTER BRACKETS Reflectors with suspension parts are listed in this catalogue as streethood bodies. Interchangeable parts make it easy to convert from one style to another. Brackets for supporting the streethood bodies are listed separately. These are made in plain and ornamental types and of such a variety of designs that it is possible to select a complete fixture to meet any requirement for efficient and artistic lighting.